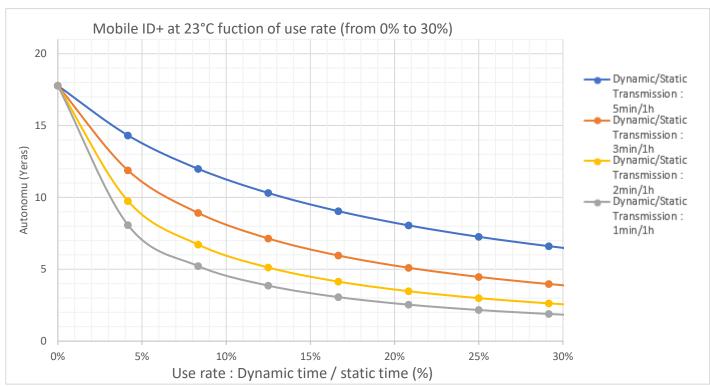

#### 4. MOBILE BEACON BLUE PUCK ID+ MESH WITH SMART MOTION DETECTION MODE

Transmission period when mobile is in Static mode: 1 hour.

Transmission period when mobile is in Dynamic mode: 5 min – 3 min – 2 min and 1min.