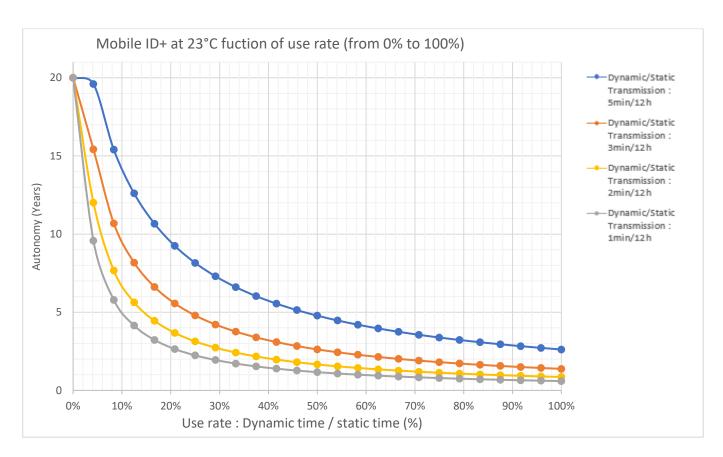

Transmission period when mobile is in Static mode: 12 hours.

Transmission period when mobile is in Dynamic mode: 5 min – 3 min – 2 min and 1 min.