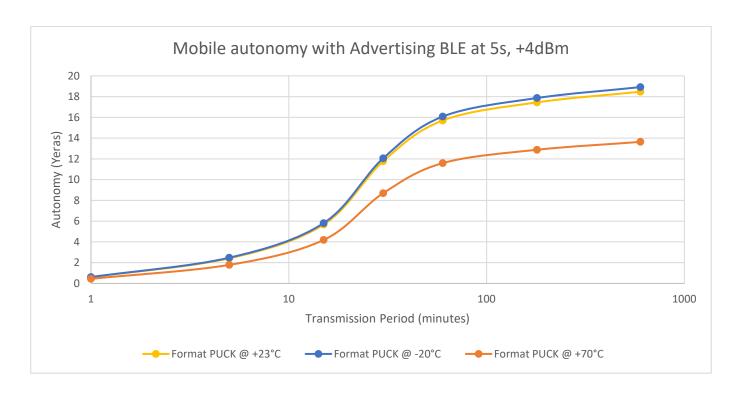

#### 3. MOBILE BEACON BLUE PUCK ID MESH WITH BLE ADVERTISING

Autonomy values function of Transmission period, Temperature and BLE advertising period