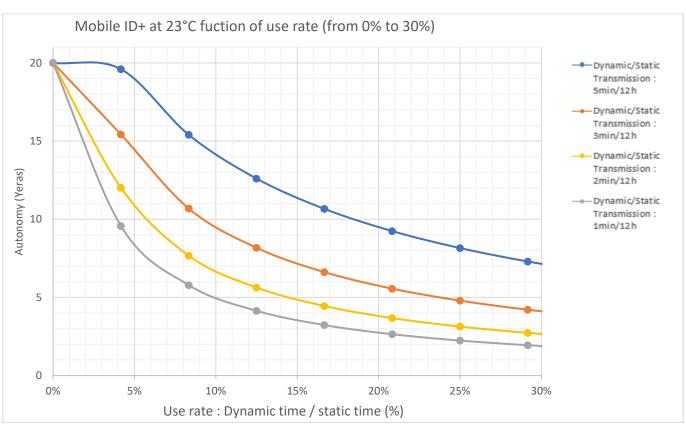

Transmission period when mobile is in Static mode: 12 hours.

Transmission period when mobile is in Dynamic mode: 5 min – 3 min – 2 min and 1 min.