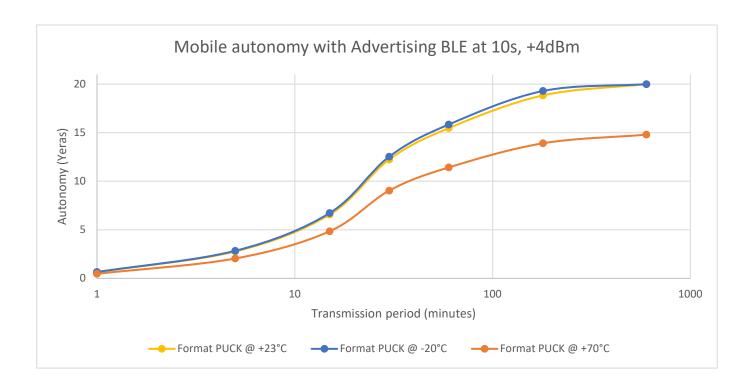

#### 3. MOBILE BEACON BLUE PUCK ID MESH WITH BLE ADVERTISING

Autonomy values function of Transmission period, Temperature and BLE advertising period