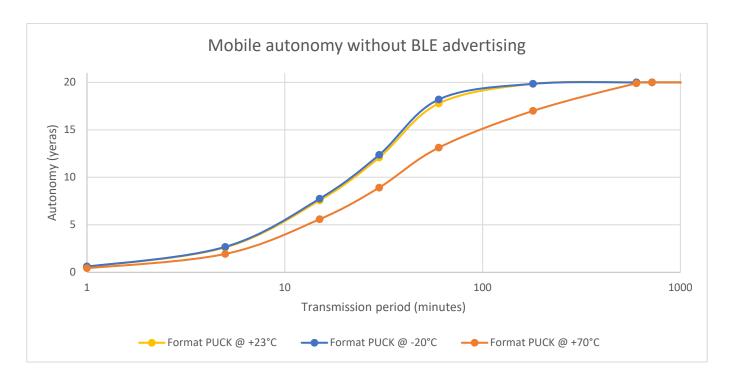

#### 2. MOBILE BEACON BLUE PUCK ID MESH

Autonomy values function of Transmission period and Temperature.