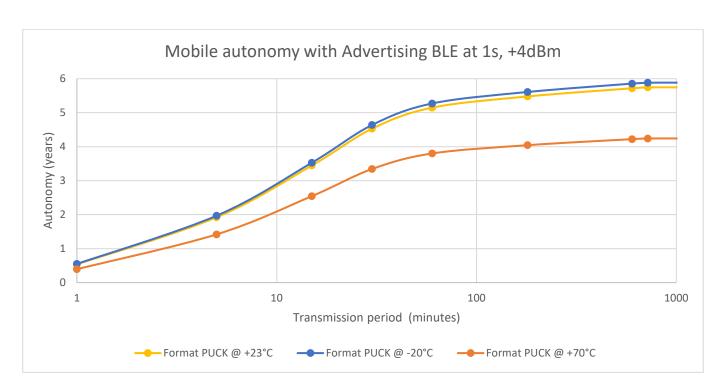

#### 3. MOBILE BEACON BLUE PUCK ID MESH WITH BLE ADVERTISING

Autonomy values function of Transmission period, Temperature and BLE advertising period