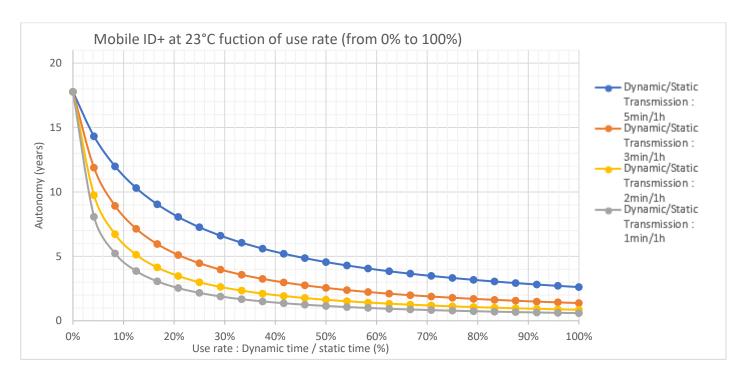

#### 4. MOBILE BEACON BLUE PUCK ID+ MESH WITH SMART MOTION DETECTION MODE

Transmission period when mobile is in Static mode: 1 hour.

Transmission period when mobile is in Dynamic mode: 5 min – 3 min – 2 min and 1min.