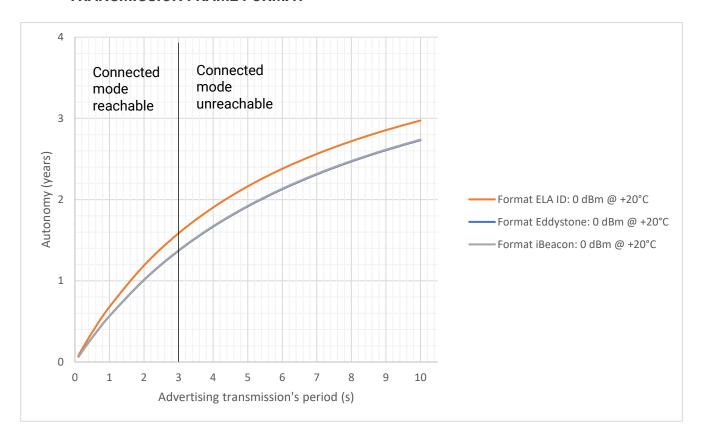

# 4 BLUE SLIM ID AUTONOMY VALUES FUNCTION OF TRANSMISSION PERIOD AND TRANSMISSION FRAME FORMAT