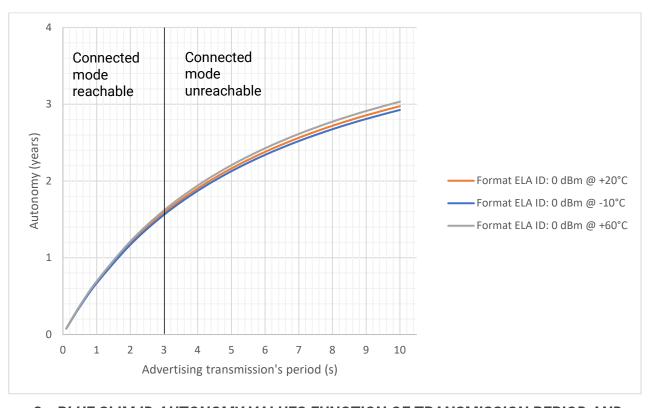

## 2 BLUE SLIM ID AUTONOMY VALUES FUNCTION OF TRANSMISSION PERIOD AND TEMPERATURE.