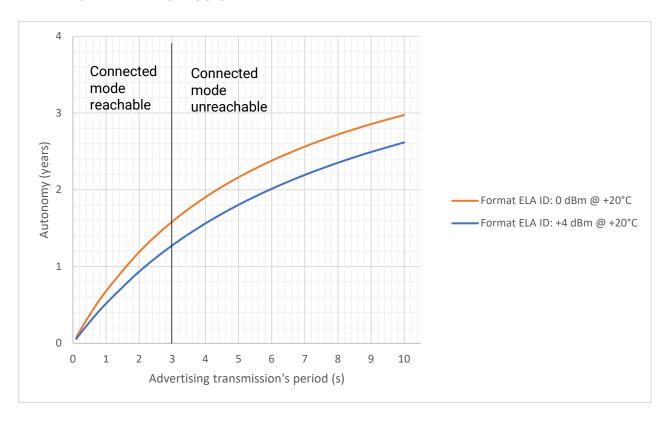

# 3 BLUE SLIM ID AUTONOMY VALUES FUNCTION OF TRANSMISSION PERIOD AND POWER TRANSMISSION